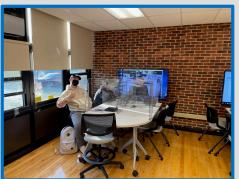

### COMING TO ROSLYN HIGH SCHOOL FALL 2022-2023 FINANCIAL LAB

Roslyn High School's state of the art Financial Lab will include:

- 28 Bloomberg Terminals
- 24 Hour Live Ticker (across 2 walls)
- Global Time Zone Clock (4 time zones)
- Financial News All Day (2 Televisions)
- Certification in Bloomberg Market Concepts
- Participation in The Bloomberg Trading Game

### ROSLYN FINANCIAL LAB