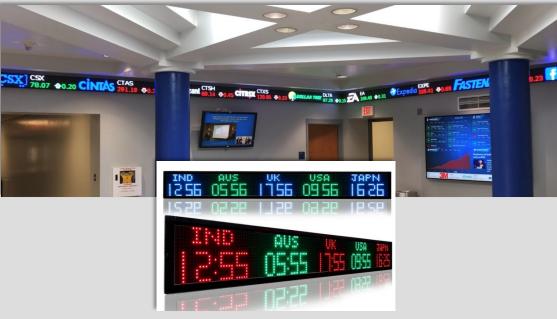

### COMING TO ROSLYN HIGH SCHOOL FALL 2022-2023 FINANCIAL LAB

Roslyn High School's state of the art Financial Lab will include:

- 28 Bloomberg Terminals
- 24 Hour Live Ticker (across 2 walls)
- Global Time Zone Clock (4 time zones)
- Financial News All Day (2 Televisions)
- Certification in Bloomberg Market Concepts
- Participation in The Bloomberg Trading Game

### ROSLYN FINANCIAL LAB